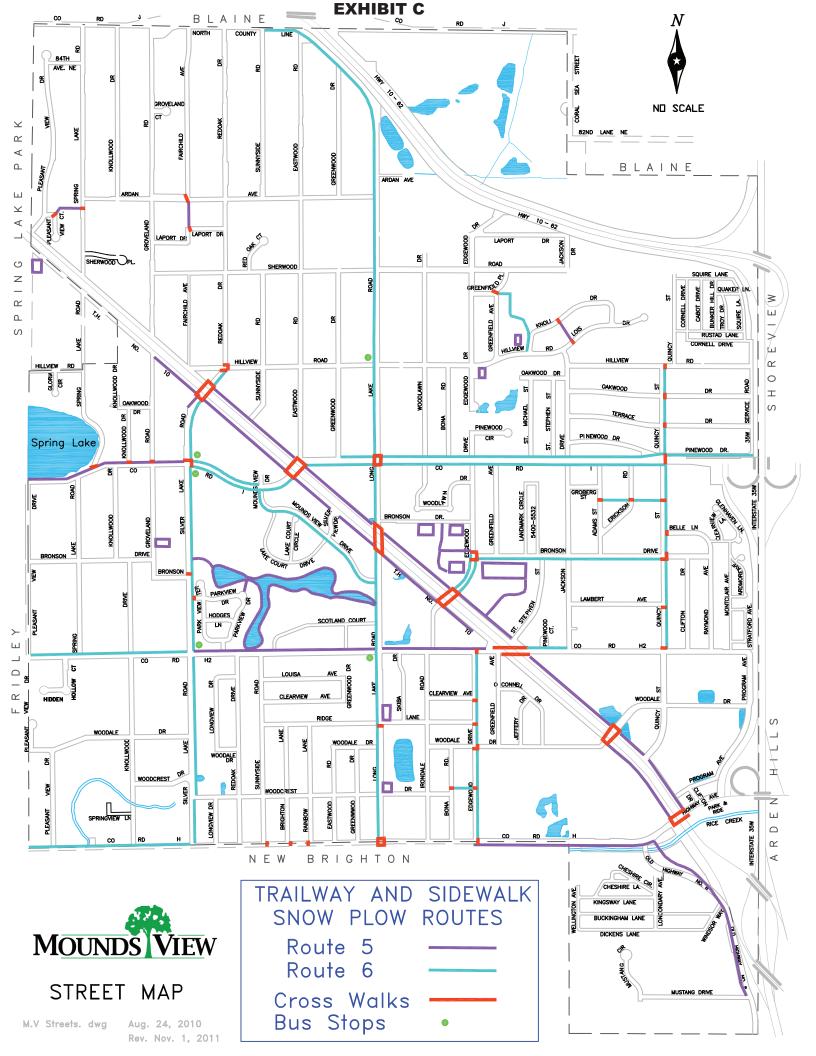

# G. Tables and Exhibits:

- 1. Table 1 Priority Snow Plow Routes for Streets
- 2. Table 2 Priorities Snow Plowing for Trails, Sidewalks, and Parking Lots
- 3. Exhibit A General Snow Plow Route Map for Streets
- 4. Exhibit B Priority Snow Plow Route Map for Streets
- 5. Exhibit C Snow Plow Route Map for Trails, Sidewalks, and Parking Lots

- 2. Priority Routes for Trails, Sidewalks, and Municipal Parking Lots
  - (a) Snow plowing and ice control priorities for City trails and sidewalks are based upon use, location, and connections to other trails and sidewalks. Priorities for trails and sidewalks consider school routes and zones and proximity to arterial and collector streets, city facilities, and bus routes. These priorities may change based upon time of day and day of week that snow plowing and ice control operations begin (and end) for each winter storm, compared to the schedules of the schools, bus company, and business hours. Table 2 summarizes the priorities for all city trails and sidewalks as high, medium, and low. A map showing the trail and sidewalk system, along with the parking lots, is attached as Exhibit C.
  - (b) Prioritization for snow plowing and ice control operations for municipal parking lots also varies depending on time of day and day of week compared to usage of parking lots. Parking lots used by public safety vehicles (police, fire, etc.) will take precedence over other parking lots. Prioritization ranking for snow plowing of the municipal parking lots is summarized on Table 2 and locations shown on the Exhibit C map.
- 3. Coordinating Snow Plow and Ice Control Operations
  - (a) The City has a limited number of specific pieces of equipment for snow removal and ice control. Most of this equipment is customized for only streets or trails/parking lots or sidewalks. In addition, City employees are assigned to specific routes with backups assigned. Therefore, snow plowing and ice control operations for streets, sidewalks, and trails/parking lots are more-or-less separate processes and priorities between these infrastructures seldom conflict.
  - (b) During significant and severe winter storms, the City must be prepared to move personnel and equipment to maintain Priority Snow Plow Routes if needed. In fulfilling the need to have all priority streets safe and passable, when resources are limited, plowing of all other streets may be stopped at any time so resources can be shifted to priority routes.
  - (c) Snow plowing and ice control operations for municipal parking lots and trails may be intertwined since travel between municipal parking lots occurs on the trail system.
  - (d) Unforeseeable circumstances may cause delays in completing assigned plow routes. Such circumstances may include weather conditions that endanger the safety of snowplow operators and/or safe and effective operation of equipment, commuter traffic, disabled vehicles, poor visibility conditions, parked cars along streets, assistance to emergency response vehicles, equipment breakdown, and personnel shortages.