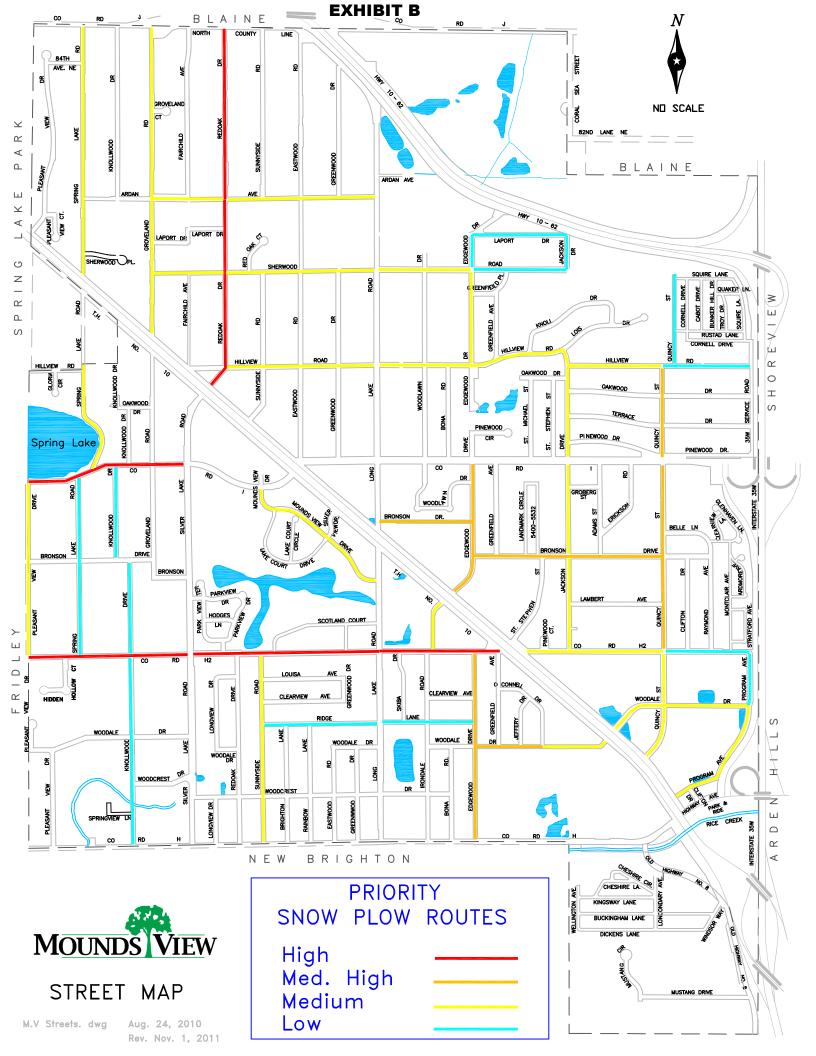

# G. Tables and Exhibits:

- 1. Table 1 Priority Snow Plow Routes for Streets
- 2. Table 2 Priorities Snow Plowing for Trails, Sidewalks, and Parking Lots
- 3. Exhibit A General Snow Plow Route Map for Streets
- 4. Exhibit B Priority Snow Plow Route Map for Streets
- 5. Exhibit C Snow Plow Route Map for Trails, Sidewalks, and Parking Lots

# D. Determining Priority Snow Plow Routes and Coordinating Operations

- 1. Priority Snow Plow Routes for Streets
  - (a) The City has designated certain streets as "Priority Snow Plow Routes" to set precedence for which streets provide the most benefit to the City when snow plowing and ice control demands exceed available resources. This designation was generally based on street function, traffic volume, and importance to the welfare of the community. The highest ranking streets typically have higher traffic volumes and connect major sections of the city and region, whereby providing emergency access for fire, police, and medical services to these various sectors. These high-ranking streets typically have a functional classification as arterials and collectors. Other designated priority streets that provide additional emergency access have functional classifications as local streets. These local priority streets also provide good access to schools, civic centers, commercial businesses, industrial parks, and other points of interest. Table 1 lists the street segments that make up the Priority Snow Plow Routes and includes sub-ranking and other considerations used in determining priority routes. A map showing the street segments and sub-ranking of the Priority Snow Plow Routes is included as Exhibit B.