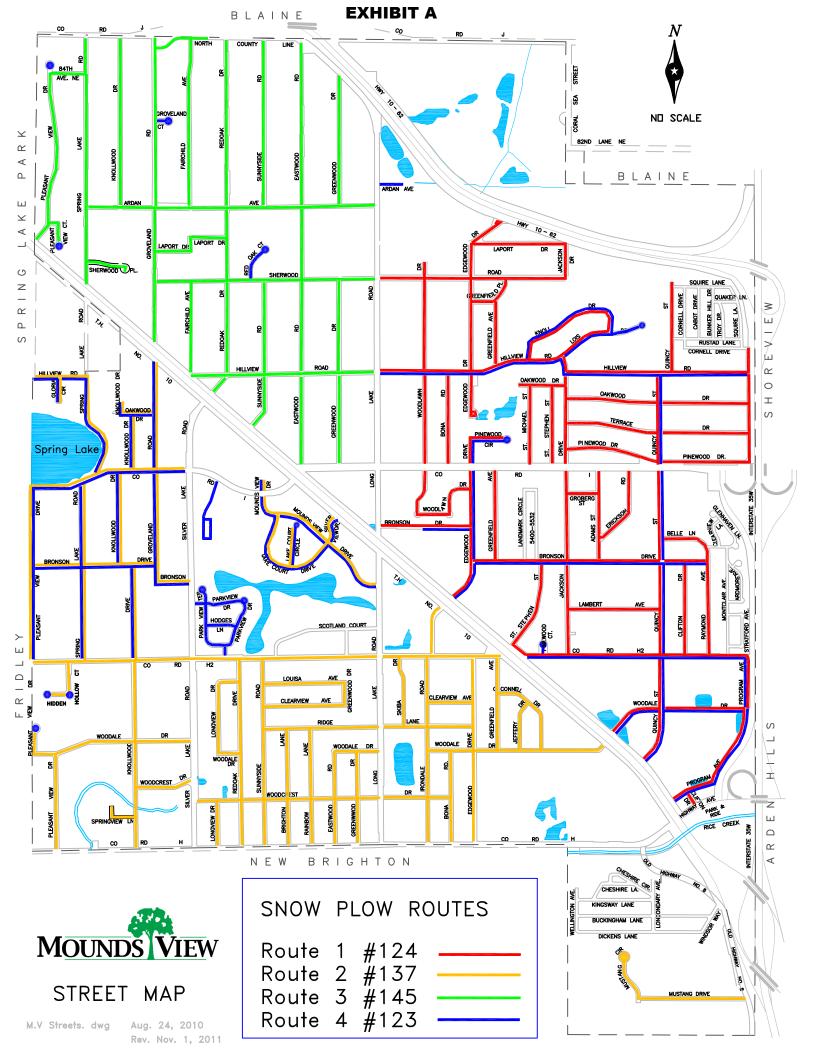

# G. Tables and Exhibits:

- 1. Table 1 Priority Snow Plow Routes for Streets
- 2. Table 2 Priorities Snow Plowing for Trails, Sidewalks, and Parking Lots
- 3. Exhibit A General Snow Plow Route Map for Streets
- 4. Exhibit B Priority Snow Plow Route Map for Streets
- 5. Exhibit C Snow Plow Route Map for Trails, Sidewalks, and Parking Lots

#### C. Performing Snow Plowing and Ice Control Operations

- 1. Street Operations
  - (a) A map showing the general snow plow routes for streets is included as Exhibit A.
  - (b) Snow will be plowed in a manner to minimize traffic obstructions.
  - (c) In general, the center of the street will be plowed first. The snow will be pushed from left to right on two-way streets. The discharge shall go onto the boulevard area of the street right-of-way.

# D. Determining Priority Snow Plow Routes and Coordinating Operations

- 1. Priority Snow Plow Routes for Streets
  - (a) The City has designated certain streets as "Priority Snow Plow Routes" to set precedence for which streets provide the most benefit to the City when snow plowing and ice control demands exceed available resources. This designation was generally based on street function, traffic volume, and importance to the welfare of the community. The highest ranking streets typically have higher traffic volumes and connect major sections of the city and region, whereby providing emergency access for fire, police, and medical services to these various sectors. These high-ranking streets typically have a functional classification as arterials and collectors. Other designated priority streets that provide additional emergency access have functional classifications as local streets. These local priority streets also provide good access to schools, civic centers, commercial businesses, industrial parks, and other points of interest. Table 1 lists the street segments that make up the Priority Snow Plow Routes and includes sub-ranking and other considerations used in determining priority routes. A map showing the street segments and sub-ranking of the Priority Snow Plow Routes is included as Exhibit B.